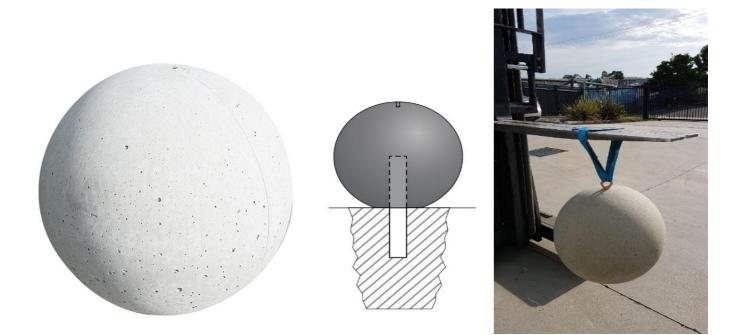

## Architectural Concrete Ball Bollard Product Code 09-BCB-8 (Bollard) 09-BC-FC (Gal Steel Pipe Ground Anchor)

#### **Specifications:**

Ø800 x 750(H)mm, Ø250 flat base, 640kg

### Materials:

• Precast Concrete – off form

#### **Description:**

Area Safe Concrete Ball Bollards are a spherical shape with a flat base. Can be used in streetscape and landscape environments as a decorative feature, bollard, chain barrier support or casual seat. Available with cast-in M16 threaded inserts for lifting eye bolts or barrier chain rings. Concrete bollards can be securely positioned with the steel pipe ground insert for use as a fixed or removable bollard. The standard off-form concrete finish can be painted on site if desired. Concrete bollards are made to order - lead time applies. Customisation of size or shape is available – please enquire.