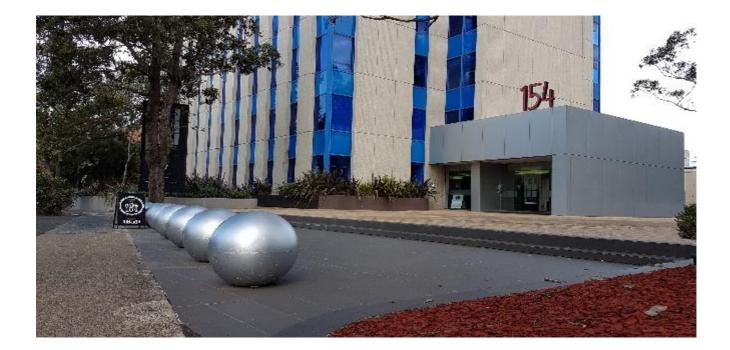

#### **Description:**

Area Safe Concrete Ball Bollards are a spherical shape with a flat base. Can be used in streetscape and landscape environments as a decorative feature, bollard, chain barrier support or casual seat. Available with cast-in M16 threaded inserts for lifting eye bolts or barrier chain rings. Concrete bollards can be securely positioned with the steel pipe ground insert for use as a fixed or removable bollard. The standard off-form concrete finish can be painted on site if desired. Concrete bollards are made to order - lead time applies. Customisation of size or shape is available – please enquire.