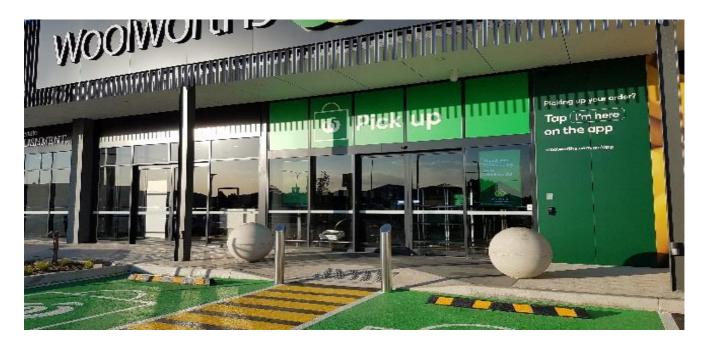

## Architectural Concrete Ball Bollard Product Code 09-BCB-8 (Bollard) 09-BC-FC (Gal Steel Pipe Ground Anchor)

#### **Specifications:**

Ø800 x 750(H)mm, Ø250 flat base, 640kg

### Materials:

• Precast Concrete – off form

#### **Description:**

Area Safe Concrete Ball Bollards are a spherical shape with a flat base. Can be used in streetscape and landscape environments as a decorative feature, bollard, chain barrier support or casual seat. Available with cast-in M16 threaded inserts for lifting eye bolts or barrier chain rings. Concrete bollards can be securely positioned with the steel pipe ground insert for use as a fixed or removable bollard. The standard off-form concrete finish can be painted on site if desired. Concrete bollards are made to order - lead time applies. Customisation of size or shape is available – please enquire.