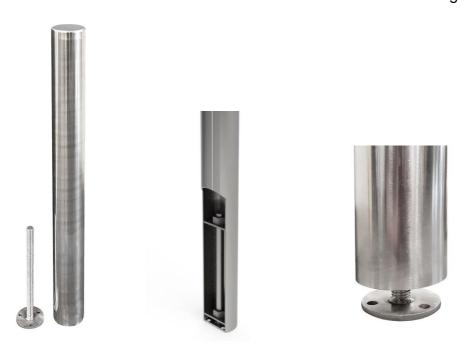

## 60mm Stainless Steel Internal Base Plate Bollard Product Code 08-SS60IBP

## **Specifications:**

• Ø60 x 700(H)mm

## Materials:

• 316 Grade Stainless Steel

## Description:

Stainless Steel Internal Base Plate Bollards are engineered for applications where in-ground fixed bollards can't be used and a standard (exposed) base plate may cause a trip hazard or interfere with trolleys or cleaning etc especially in tight spaces or food areas. Manufactured from 316 marine grade stainless steel with a heavy duty 3.2mm wall thickness. The internal base plate has a 300mm high threaded rod with double connection to the bollard wall for additional strength and support.