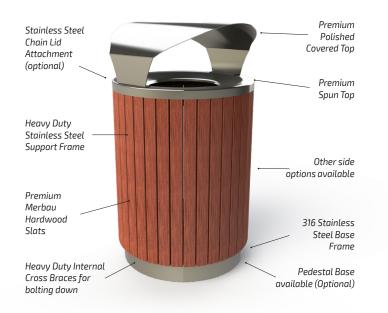

#### **PRODUCT SPECIFICATIONS**

CAPACITY: 60L OR 80L

**SIZE**: 601t Open: 500mm Ø x 680mm(H) 801t Open: 500mm Ø x 780mm(H) 601t Covered: 500mm Ø x 835mm(H) 801t Covered: 500mm Ø x 935mm(H)

**WEIGHT**: 23kg - 33kg (Dependent on size & side type)

FRAME: 316 Grade Stainless Steel

**TOP/COVER**:316 Grade Stainless Steel or<br/>Galvanised (Spun Top)

MANUFACTURED: Australia

LEAD TIME: Less than 1 week

WARANTY: 2 Years

**SIDE OPTIONS**: (see opposite)

**LINER**: Heavy Duty Plastic