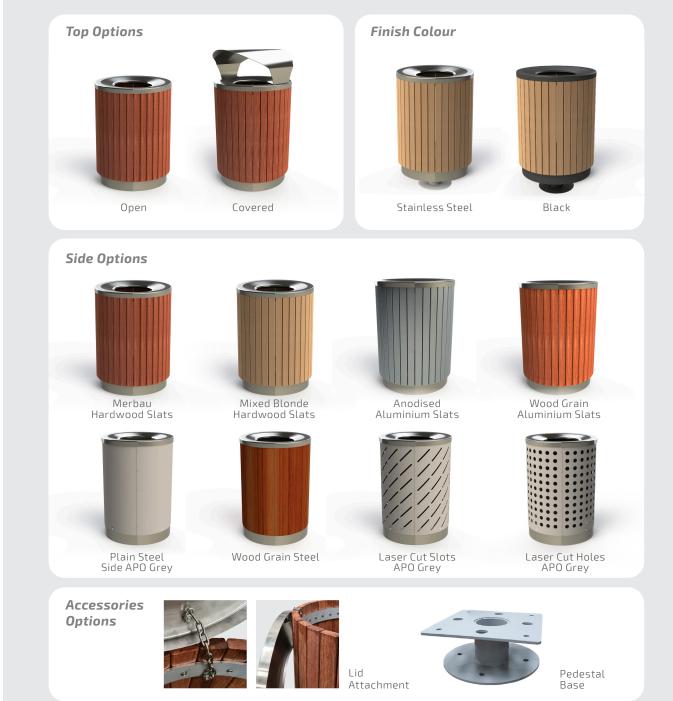

#### **Colour & Style Options**

FRAME: 316 Grade Stainless Steel

**TOP/COVER**:316 Grade Stainless Steel or<br/>Galvanised (Spun Top)

MANUFACTURED: Australia

LEAD TIME: Less than 1 week

WARANTY: 2 Years

**SIDE OPTIONS**: (see opposite)

**LINER**: Heavy Duty Plastic