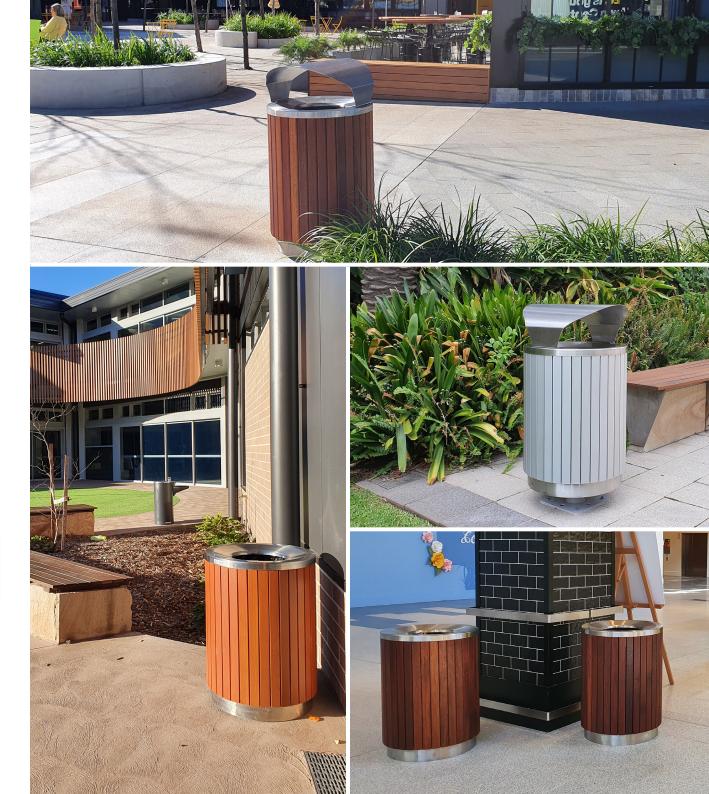

## London

The London Bin Suite is the hallmark of the elegance and quality of the Astra Street Furniture Range. Versatile with its suitability for both outdoor and indoor use, these premium waste bins are ideal for retail centers, education facilitates, entertainment centers and stadiums, hospitals, nursing homes and many more high traffic venues and domains. The suite is available in 8 different side options, 2 top options and 2 size options!